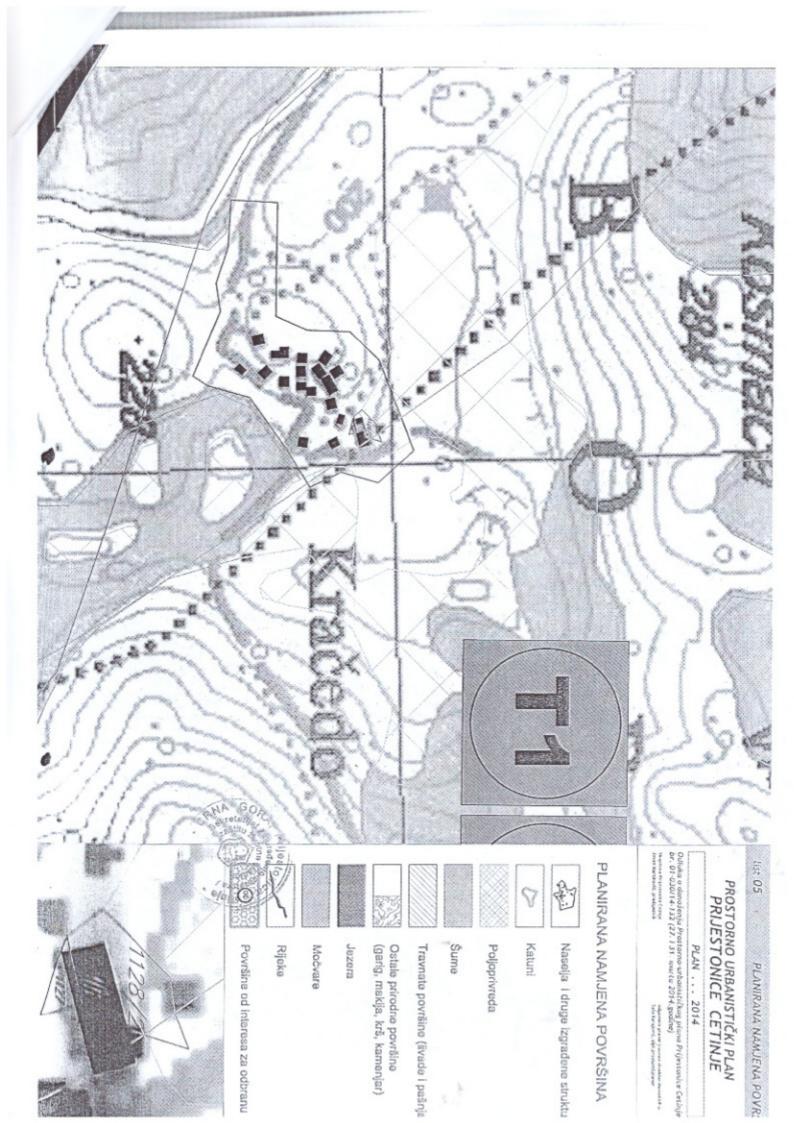

Sekretarijat za uređenje prostora i zaštitu životne sredine

Broj: 05-332/22-789

www.cetinje.me

Cetinje, 03.novembar.2021.godine

U vezi sa zahtjevom broj 05-332/22-789 od 31.10.2022.godine, obavještavamo Vas da se katastarske parcele broj 1127 i 1128/2 K.O.Bobija, nalaze u zahvatu Prostorno urbanističkog plana Prijestonice Cetinje ("SI.list CG-o.p.", broj. 12/14). Uvidom u list nepokretnosti broj 36, na katastarskoj parceli broj 1127, evidentirano je postojanje porodične stambene zgrade površine 53m<sup>2</sup>, spratnosti P (prizemlje).

Planom namjene površina navedenog planskog dokumenta katastarska parcela broj 1127 i dio katastarske parcele 1128/2 K.O.Bobija, nalaze se u prostoru ostalih prirodnih površina (garig,makija,krš,kmenjar), dok se preostali dio katastarske parcele broj 1128/2 nalazi u prostoru poljoprivrednih površina.

Takođe, predmetne katastarske parcele nalaze se i u granicama naselja i drugih izgrađenih struktura, na kojima je ovim planom utvrđena mješovita namjena u kojoj se pored funkcije stanovanja kao prioritetne mogu razvijati i ostale proizvodne, poslovne, društvene i javne funkcije. Uslov za formiranje urbanističke parcele u granicama naselja i drugih izgrađenih struktura je da ima kolski pristup sa javnog puta, minimalne širine 4,5m. Urbanistička parcela se formira od katastarske parcele, od više katastraskih parcela ili od djelova katastarskih parcela, minimalne površine 500m<sup>2</sup>. Maksimalna BRGP objekta je parcele prema javnom kolskom prilazu (putu, ulici) je minimalno 15m. Najmanje rastojanje novog slobodnostojećeg objekta od bočne i zadnje granice parcele je 5,0m.

U prilogu akta dostavljamo Vam grafički prikaz namjene površina iz Prostorno urbanističkog plana Prijestonice Cetinje, sa položajem predmetnih katastarskih parcela.

> Marija Proročić Mast. inž arh. SEKRETARKA